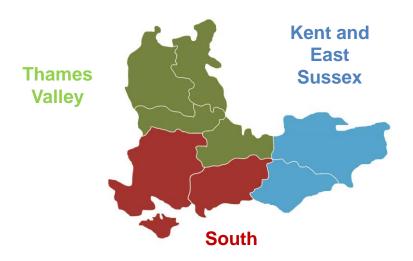

## ICE Members in South Branch

South Branch is one of three branches in ICE South East England.

3,148 members in South Branch out of 10,250 members in South East England